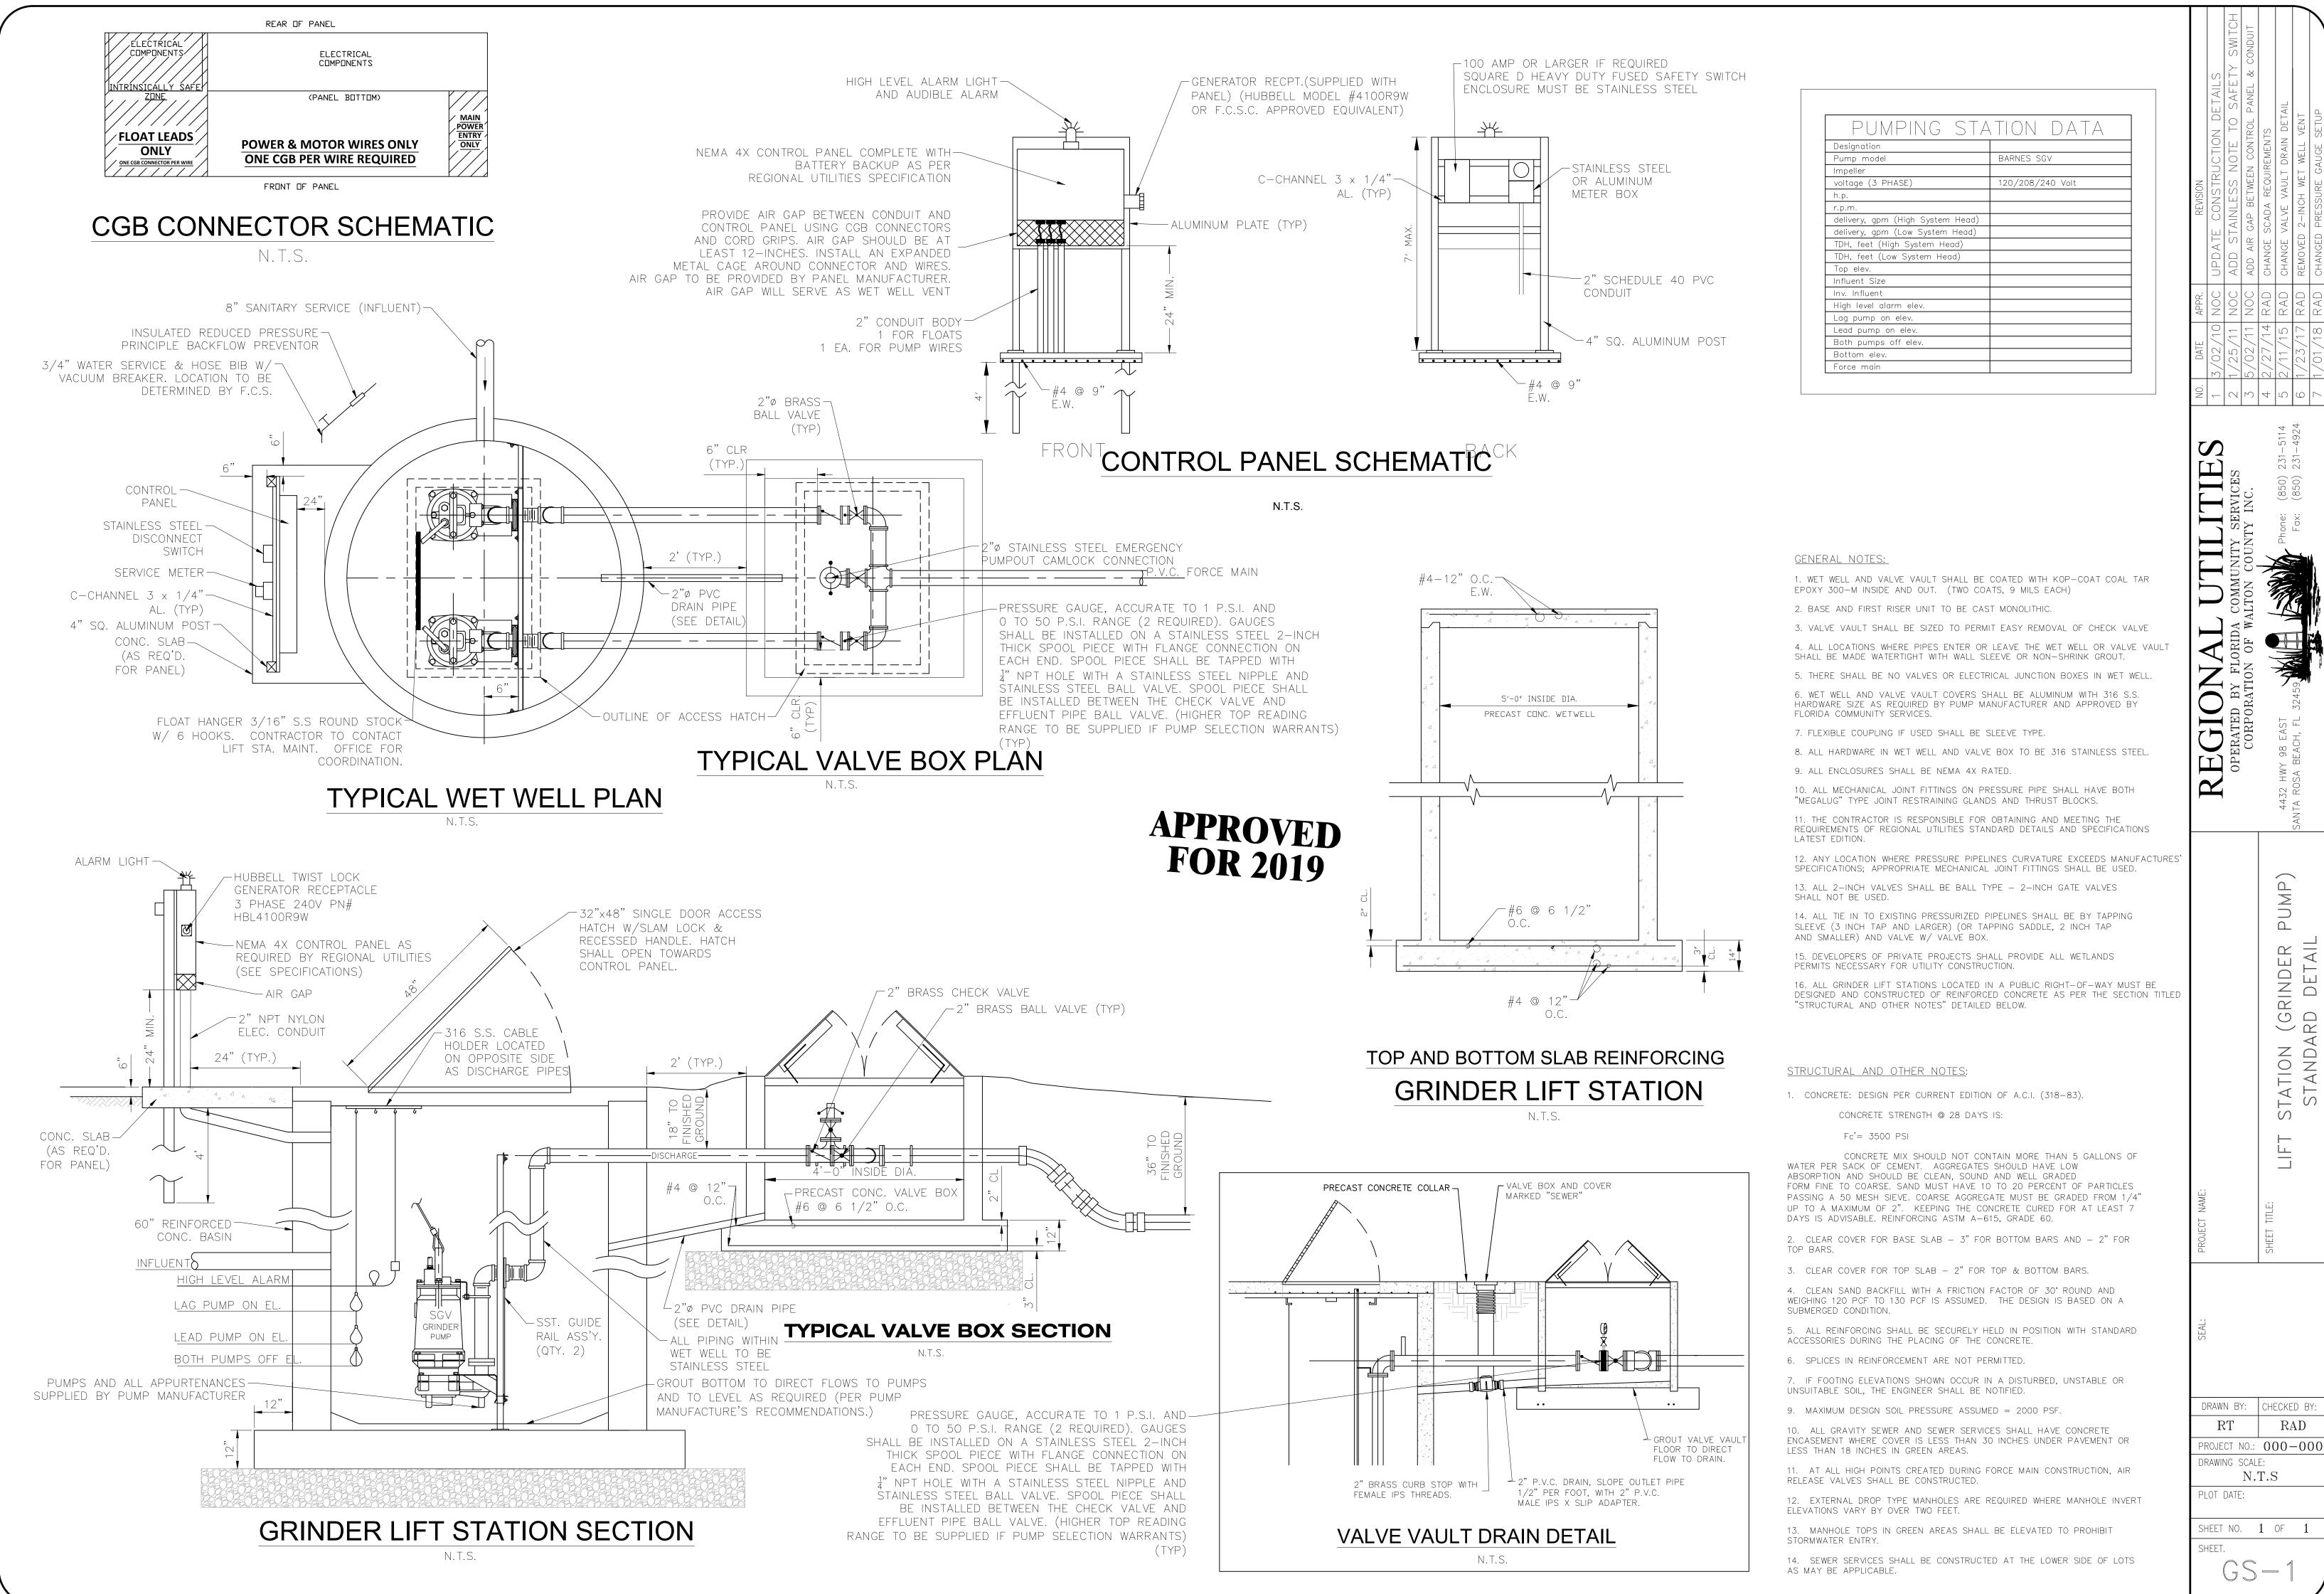

| PUMPING STA                      | TION DATA        |
|----------------------------------|------------------|
| Designation                      |                  |
| Pump model                       | BARNES SGV       |
| Impeller                         |                  |
| voltage (3 PHASE)                | 120/208/240 Volt |
| h.p.                             |                  |
| r.p.m.                           |                  |
| delivery, gpm (High System Head) |                  |
| delivery, gpm (Low System Head)  |                  |
| TDH, feet (High System Head)     |                  |
| TDH, feet (Low System Head)      |                  |
| Top elev.                        |                  |
| Influent Size                    |                  |
| Inv. Influent                    |                  |
| High level alarm elev.           |                  |
| Lag pump on elev.                |                  |
| Lead pump on elev.               |                  |
| Both pumps off elev.             |                  |
| Bottom elev.                     |                  |
| Force main                       |                  |

| JFACTURES'<br>).<br>ST BE<br>TION TITLED | TAR<br>ILVE<br>E VAULT<br>VELL.<br>S.<br>Y<br>EEL.<br>I                     |                |                                                         |
|------------------------------------------|-----------------------------------------------------------------------------|----------------|---------------------------------------------------------|
|                                          |                                                                             | NO. DATE APPR. | REVISION                                                |
|                                          | KEGIONAL UTILITES                                                           | 1 3/02/10 NOC  | 3/02/10 NOC UPDATE CONSTRUCTION DETAILS                 |
|                                          | OPERATED BY FLORIDA COMMUNITY SERVICES                                      | 2 1/25/11 NOC  | 1/25/11 NOC ADD STAINLESS NOTE TO SAFETY SWITCH         |
|                                          | CORPORATION OF WALTON COUNTY INC.                                           | 3 5/02/11 NOC  | 5/02/11 NOC ADD AIR GAP BETWEEN CONTROL PANEL & CONDUIT |
|                                          |                                                                             | 4 2/27/14 RAD  | 2/27/14 RAD CHANGE SCADA REQUIREMENTS                   |
| RINDER PUMP)                             | AND Phone:                                                                  | 5 2/11/15 RAD  | 2/11/15 RAD CHANGE VALVE VAULT DRAIN DETAIL             |
|                                          | SANTA ROSA BEACH, FL 32459 200 14 14 24 24 24 24 24 24 24 24 24 24 24 24 24 | 6 1/23/17 RAD  | 1/23/17 RAD REMOVED 2-INCH WET WELL VENT                |
|                                          |                                                                             |                |                                                         |